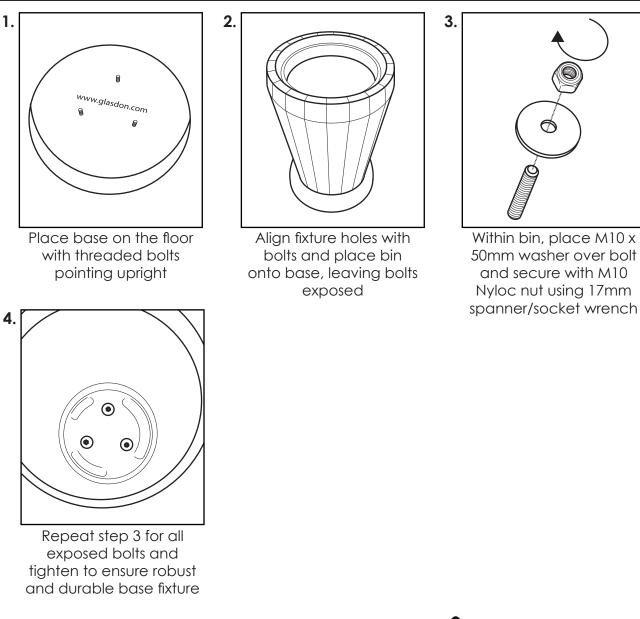

#### **KIT CONTENTS**

#### EQUIPMENT REQUIRED

17mm Spanner or Socket Wrench

1 X Ballast Base c/w fixing bracket and bolts 3 x M10 x 50mm Washer

3 x M10 Nyloc Nut

Glasdon AND UNIVERSAL EXTERNAL BALLAST KIT ARE TRADEMARKS OF GLASDON GROUP OR ITS SUBSIDIARIES IN THE U.K. AND OTHER COUNTRIES